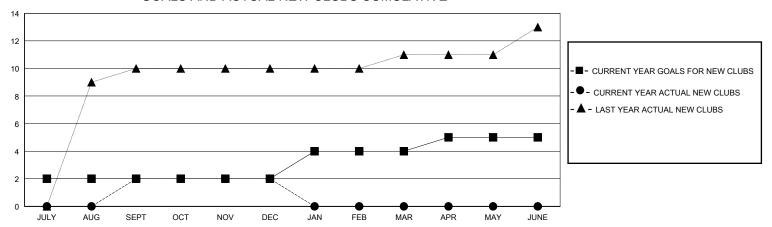

## GOALS AND ACTUAL NEW CLUBS CUMULATIVE

## District 320 A

GMT: LOCATION INDIA GMT CA

| Clubs                 |               |           |               | Members               |                       |                         |                                                    |
|-----------------------|---------------|-----------|---------------|-----------------------|-----------------------|-------------------------|----------------------------------------------------|
| RESULTS FOR 2023-2024 |               |           |               | RESULTS FOR 2023-2024 |                       |                         |                                                    |
| QUARTER               | NEW CLUB GOAL | NEW CLUBS | DROPPED CLUBS | QUARTER MEMB          | ER GROWTH NET<br>GOAL | MEMBER GROWTH<br>ACTUAL | DROPPED<br>MEMBERS ACTUAL<br>(including transfers) |
| JULY/AUG/SEPT         | 2             | 2         | 2             | JULY/AUG/SEPT         | 20                    | 263                     | 131                                                |
| OCT/NOV/DEC           | 0             | 0         | 2             | OCT/NOV/DEC           | 20                    | 169                     | 228                                                |
| JAN/FEB/MAR           | 2             | 0         | 0             | JAN/FEB/MAR           | 10                    | 0                       | 0                                                  |
| APR/MAY/JUNE          | 1             | 0         | 0             | APR/MAY/JUNE          | 10                    | 0                       | 0                                                  |