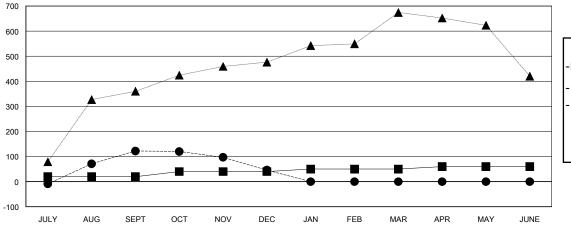

## GOALS AND ACTUAL MEMBERS CUMULATIVE

| - | MEMBER | GROWTH | NET | GOAL |
|---|--------|--------|-----|------|
|   |        |        |     |      |

- LAST YEAR MEMBERSHIP ACTUAL

Results as of: 12/31/2023

- ● - MEMBER GROWTH ACTUAL

| DROPPED CLUBS: 4 |     |
|------------------|-----|
| DROPPED MEMBERS  |     |
| DECEASED         | 3   |
| CLUB CANCELLED   | 126 |
| OTHER            | 230 |
| TOTAL            | 359 |

## District 320 A

GMT: LOCATION INDIA GMT CA

| Clubs                 |               |           |               | Members               |                       |                         |                                                    |
|-----------------------|---------------|-----------|---------------|-----------------------|-----------------------|-------------------------|----------------------------------------------------|
| RESULTS FOR 2023-2024 |               |           |               | RESULTS FOR 2023-2024 |                       |                         |                                                    |
| QUARTER               | NEW CLUB GOAL | NEW CLUBS | DROPPED CLUBS | QUARTER MEMB          | ER GROWTH NET<br>GOAL | MEMBER GROWTH<br>ACTUAL | DROPPED<br>MEMBERS ACTUAL<br>(including transfers) |
| JULY/AUG/SEPT         | 2             | 2         | 2             | JULY/AUG/SEPT         | 20                    | 263                     | 131                                                |
| OCT/NOV/DEC           | 0             | 0         | 2             | OCT/NOV/DEC           | 20                    | 169                     | 228                                                |
| JAN/FEB/MAR           | 2             | 0         | 0             | JAN/FEB/MAR           | 10                    | 0                       | 0                                                  |
| APR/MAY/JUNE          | 1             | 0         | 0             | APR/MAY/JUNE          | 10                    | 0                       | 0                                                  |